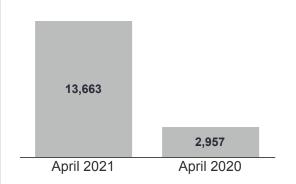

GTA REALTORS® reported 13,663 sales through TRREB's MLS® System in April 2021 - a 12.7 per cent decrease compared to March 2021, but more than quadruple the number of sales reported in April 2020, when the economic impact of COVID-19 was arguably the worst. Compared to the ten-year sales average of 10,000 for the April 2010 to April 2019 period, the April 2021 sales result was up by 36.6 per cent.

# Year-Over-Year Summary<sup>1,7</sup>

|                              | 2020      | 2021        | % Chg. |
|------------------------------|-----------|-------------|--------|
| Sales                        | 2,957     | 13,663      | 362.1% |
| New Listings <sup>2</sup>    | 6,180     | 20,825      | 237.0% |
| Active Listings <sup>3</sup> | 10,561    | 11,668      | 10.5%  |
| Average Price <sup>1</sup>   | \$820,226 | \$1,090,992 | 33.0%  |
| Avg. LDOM⁵                   | 19        | 10          | -47.4% |
| Avg. PDOM⁵                   | 24        | 14          | -41.7% |