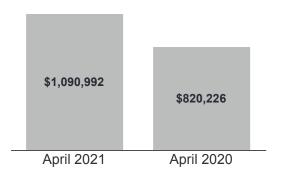

The MLS® Home Price Index Composite benchmark was up by 17.8 per cent year-over-year. The Composite benchmark also increased on a monthly basis, but the pace of monthly growth decelerated. The average selling price of \$1,090,992 was up by 33 per cent compared to April 2020, but was basically flat relative to March 2021. This was in contrast to most years in the past when the average selling price increased between March and April.

# Year-Over-Year Summary<sup>1,7</sup>

|                              | 2020      | 2021        | % Chg. |
|------------------------------|-----------|-------------|--------|
| Sales                        | 2,957     | 13,663      | 362.1% |
| New Listings <sup>2</sup>    | 6,180     | 20,825      | 237.0% |
| Active Listings <sup>3</sup> | 10,561    | 11,668      | 10.5%  |
| Average Price <sup>1</sup>   | \$820,226 | \$1,090,992 | 33.0%  |
| Avg. LDOM⁵                   | 19        | 10          | -47.4% |
| Avg. PDOM⁵                   | 24        | 14          | -41.7% |